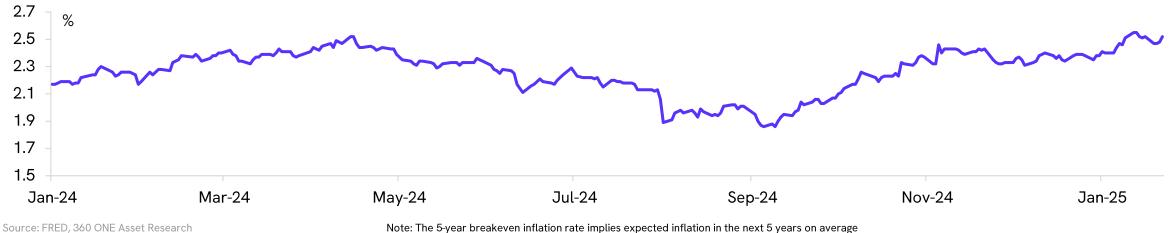

## Yields have risen as markets lower expectations for the pace of easing

360 Z

The 5-year breakeven inflation rate has also started inching up, as the policies of the new US admin. might be inflationary