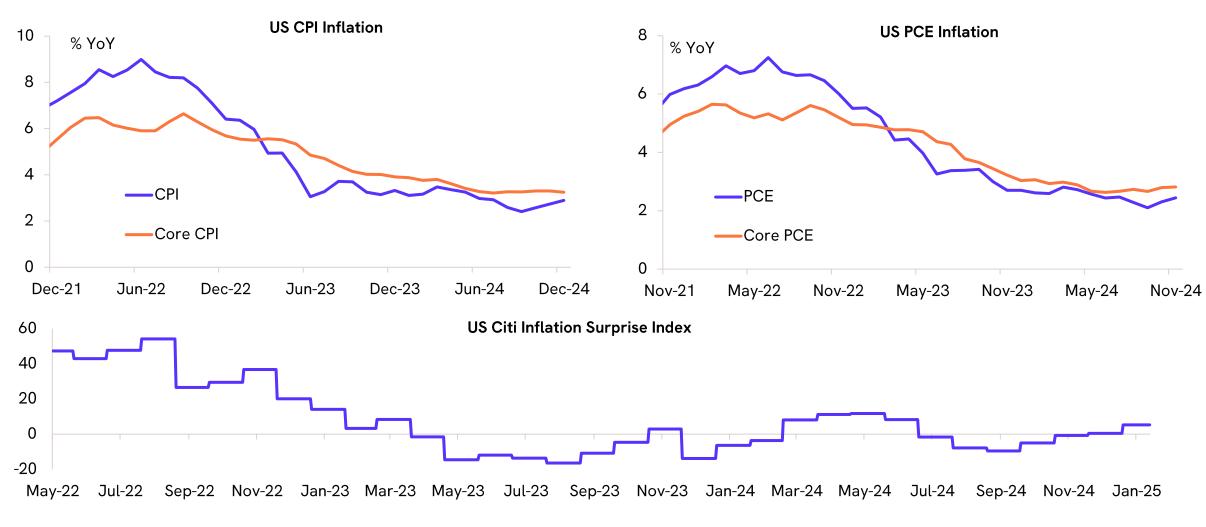

### The decline in US inflation appears to have stalled

FOMC statement notes that inflation remains 'somewhat elevated', removes reference to 'progress toward the 2% objective'

Source: Bloomberg, FRED, 360 ONE Asset Research

Note- PCE: Personal Consumption Expenditure Price Index, CPI: Consumer Price index

#### US labour market remains resilient

FOMC notes that the unemployment rate has stabilised at a low level and labour market conditions remain solid