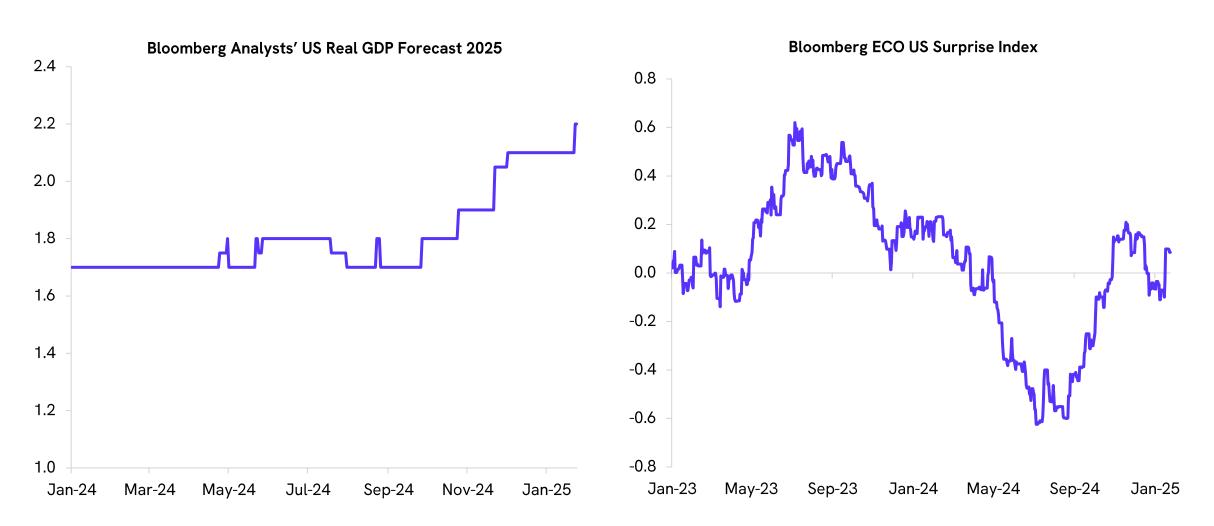

#### US economic data continues to meet or surpass expectations

US economic momentum continues to be robust, as reflected in the upward revision of growth estimates for 2025