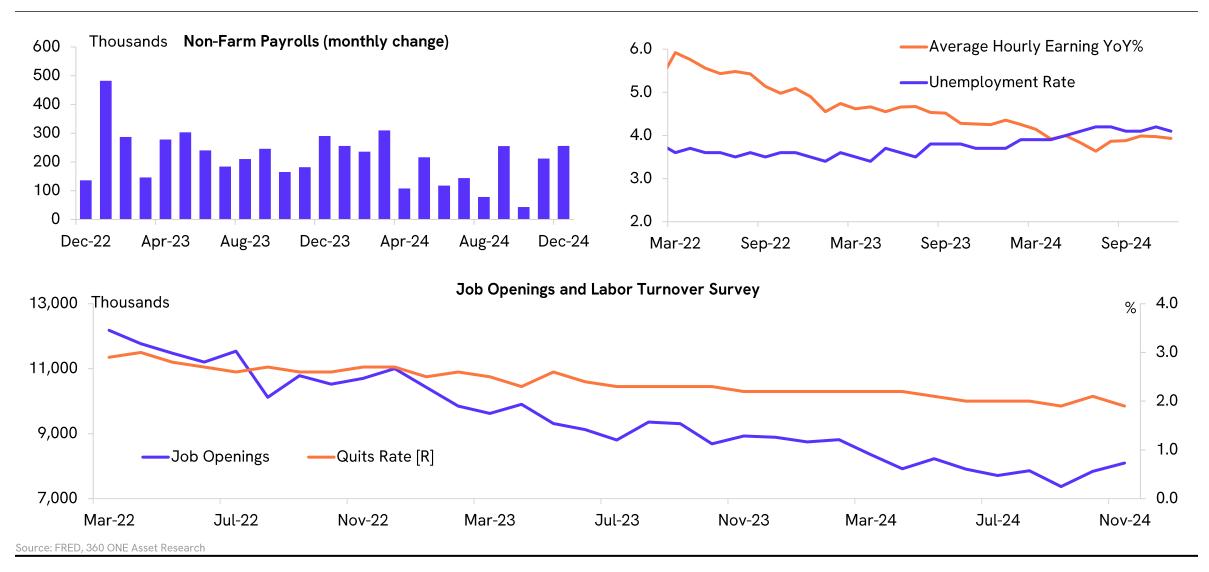

## Yields have risen as markets lower expectations for the pace of easing

360 Z

The 5-year breakeven inflation rate has also started inching up, as the policies of the new US admin. might be inflationary

#### Markets anticipate further 25-50 bps of rate cuts by end-2025

360 Cate

Powell says the Fed is not rushing to lower interest rates, despite them being 'meaningfully above' the long-term neutral rate